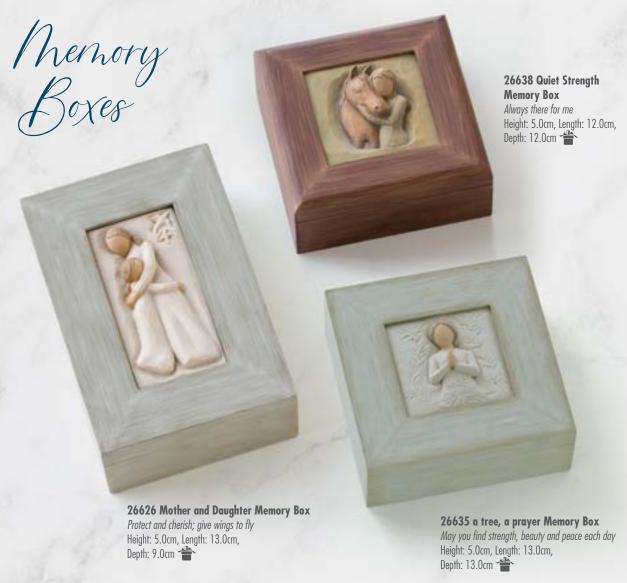

## Keepsake Boxes

Bas-relief or three-dimensional carvings atop finely crafted, hand-painted Boxes. Keepsake Boxes are small resin boxes with detached lids. Memory Boxes are larger, wood boxes with hinged lids. Both are great places to keep treasures, notes, keys and jewelry.