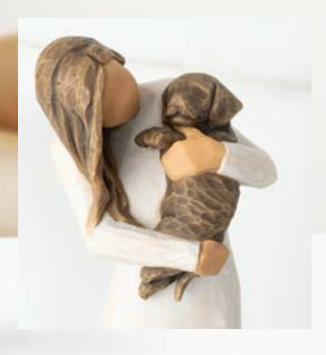

#### Display family groupings Help your customers create their own unique Family Groupings

1. Start with a Parent piece

3. Add a pet

27684 Love my Cat (dark) Always with me, full of personality! Height: 7.5cm

26439 You and Me Every day, building on our love Height: 17.0cm

27682 Love my Dog (light) Always with me, full of personality! Height: 8.5cm

**26187 Brother and Sister** By my side Height: 14.0cm

27789 Love My Cat (light) Always with me, full of personality! Height: 7.5cm