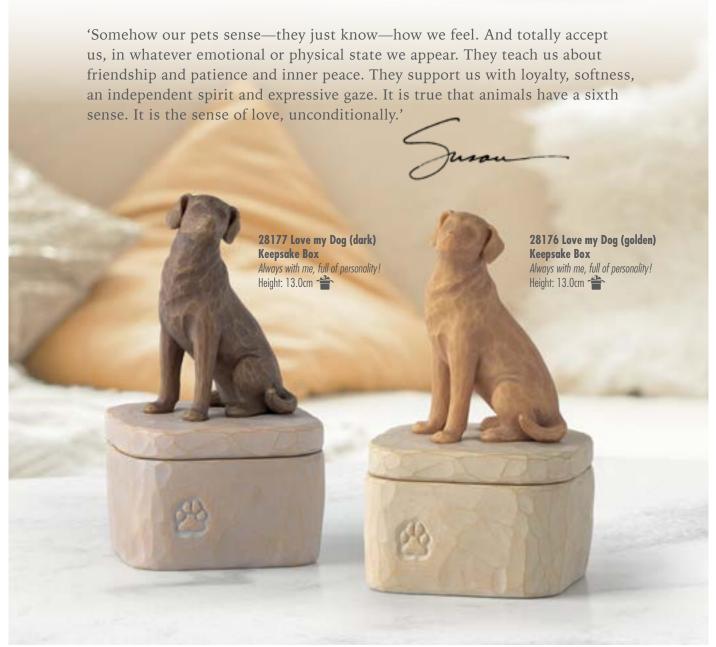

## Love | Friendship

A puppy brings joy, exuberance and a bit of chaos into the household at first, then mellows over time to become a companion, a playmate, a confidante; always happy to see us, never tiring of our presence.

As a metaphor for friendship, a dog represents the trust and comfort of a good friend, and how this relationship grows in value through the years.

'When carving this figure, I was influenced by the postures of classical sculptures, where the line of the shoulders is in opposition to the hips, or 'contrapposto'. I wanted the gesture to involve her whole body — 360 degrees. So any way that the viewer turns the figure, there is movement and life and expression.

'I look to things that bring joy, especially in difficult times.'

**28039 Adorable You (golden dog)**A joyful friendship
Height: 19.5cm

**28040 Adorable You (dark dog)**A joyful friendship
Height: 19.5cm