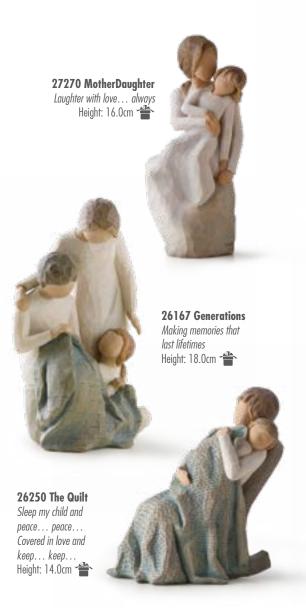

27268 We are Three
It used to be just you and me.
Now we are three — a family!
Height: 22.0cm

26031 Father and Daughter
Celebrating the bond of love
between fathers and daughters
Height: 11.5cm

28042 My Guy It's especially nice when you're around Height: 15.5cm

**26252 Home** *Together, our family is home*Height: 21.5cm

**26029 New Life**Celebrating the miracle of new life
Height: 12.5cm

26129 New Dad In awe and wonder of what's to come Height: 14.0cm

**26232 My Girls**Looking at you, I see wonder, joy, strength Height: 20.5cm

**27595 That's my Dad** *My favourite time is time with you*Height: 10.5cm

**26244 With my Grandmother**The best gift is time spent with you Height: 14.5cm

**26100 Quietly** *Quietly encircled by love*Height: 13.5cm