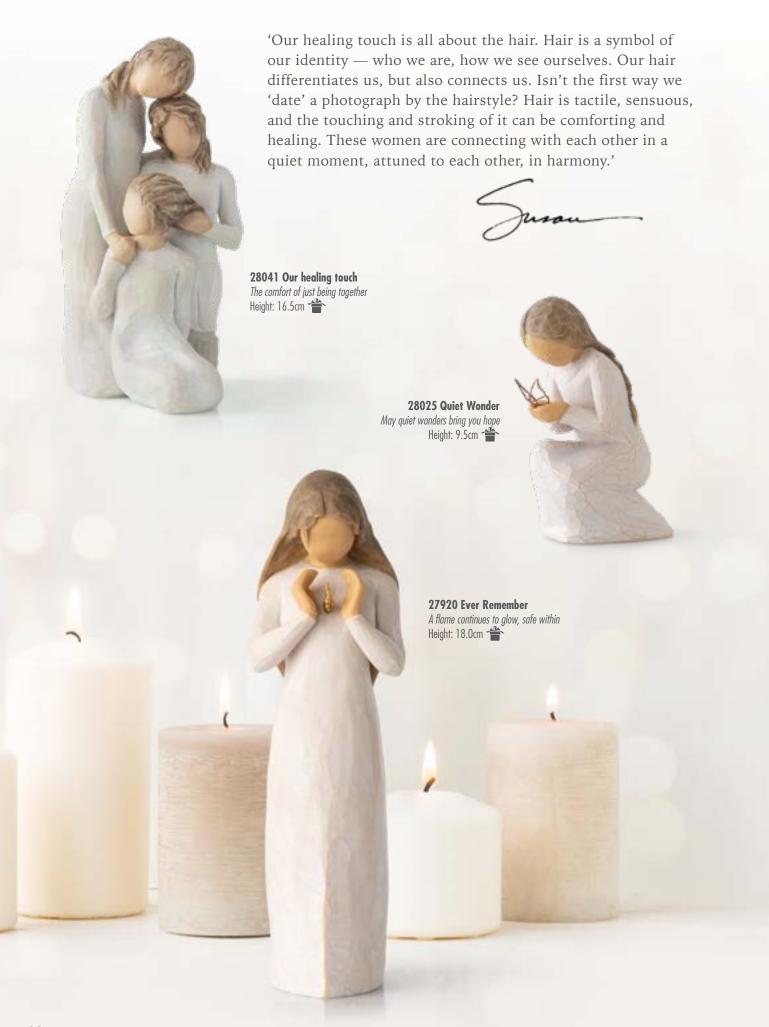

# Remembrance

#### Memories... hold each one safely in your heart

'This piece is all about memories — how warm, comforting memories help us to heal when we're missing someone. If you look closely at the carved icons on her dress, each recalls a memory by appealing to our senses... touch, scent, taste, sound, sight. We keep these personal memories safe within us, connecting us to those we love.'

## Hope | Healing | Remembrance

In times of sorrow, people often turn to tangible reminders of healing, hope, comfort, and remembrance. Susan has carved expressive sculptures in different size and scale within this important bereavement category.

**26454 Forget-me-not**Holding thoughts of you closely
Height: 13.5cm

**26171 Remember**Always, I will remember...
Height: 14.0cm

26186 Blessings Each day, unexpected blessings Height: 14.0cm

Heart of Gold was inspired by a young cancer patient at Children's Mercy Hospital in Kansas City, MO, USA, who was the son of close friends of Willow Tree artist, Susan Lordi. Susan Lordi and Enesco will donate 65p to Great Ormond Street Hospital Children's Charity for every Heart of Gold figurine sold.