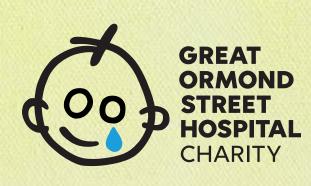

**26454 Forget-me-not**Holding thoughts of you closely
Height: 13.5cm

**26171 Remember**Always, I will remember...
Height: 14.0cm

26186 Blessings Each day, unexpected blessings Height: 14.0cm

Heart of Gold was inspired by a young cancer patient at Children's Mercy Hospital in Kansas City, MO, USA, who was the son of close friends of Willow Tree artist, Susan Lordi. Susan Lordi and Enesco will donate 65p to Great Ormond Street Hospital Children's Charity for every Heart of Gold figurine sold.

With your help we've raised £169,899.94 for GOSH since 2006!

(Registered charity no. 1160024).