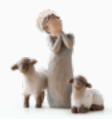

**26442 Little Shepherdess**Behold, a little love on earth
Maximum Height: 13.5cm

**27183 Zampognaro (Shepherd with bagpipe)**A shepherd's gift... a joyous melody... proclaiming the news!
Height: 23.0cm