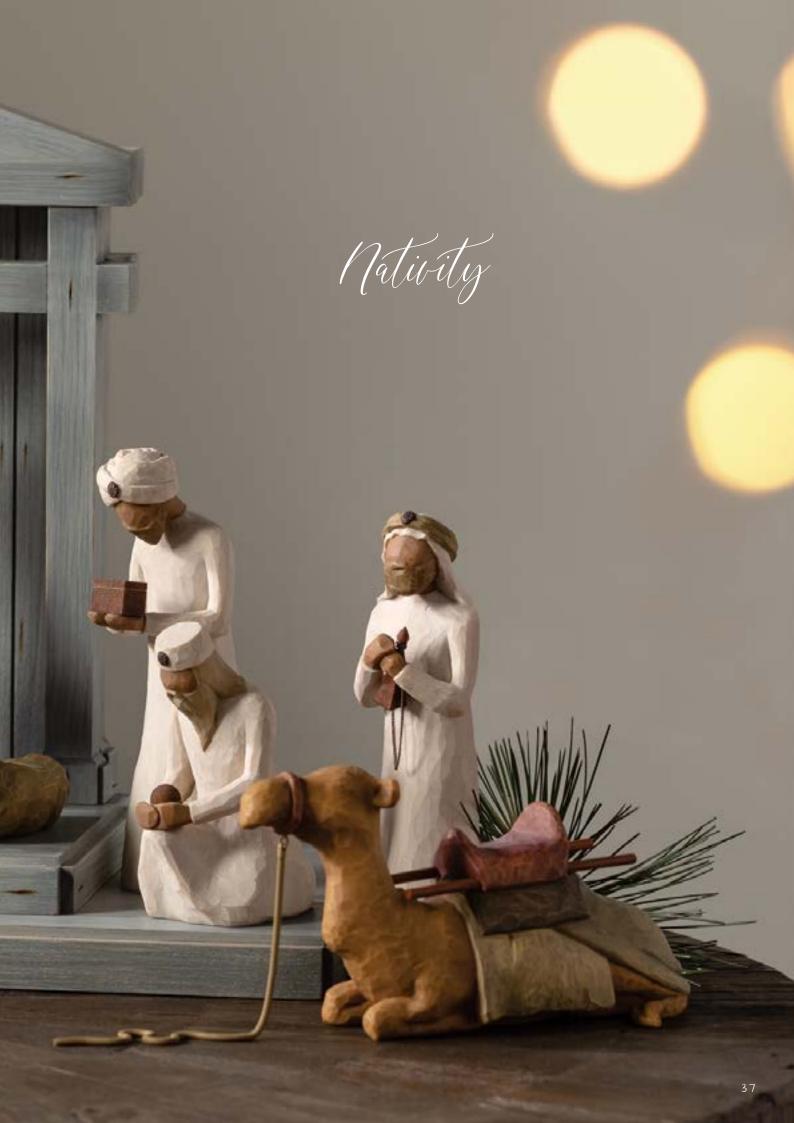

26290 The Holy Family
A child is born
Height: 19.0cm

26027 The Three Wisemen
They followed a star and found
the Light of the World
Maximum Height: 22.0cm

26180 Ox and Goat
Offering warmth and protection
Heights: Ox 8.0cm, Goat 9.5cm

26007 Metal Star Backdrop Height: 34.0cm

**26104 Peace on Earth**An embrace of Peace
Height: 21.0cm

**26005 Nativity**Behold the awe and wonder of the Christmas Story
Maximum Height: 23.0cm

**26106 Crèche**Height: 43.0cm, Length: 51.0cm
Depth: 29.0cm

**26442 Little Shepherdess**Behold, a little love on earth
Maximum Height: 13.5cm

**27183 Zampognaro (Shepherd with bagpipe)**A shepherd's gift... a joyous melody... proclaiming the news!
Height: 23.0cm

26105 Shepherd & Stable Animals Surrounding new life with love and warmth Height: 18.0cm