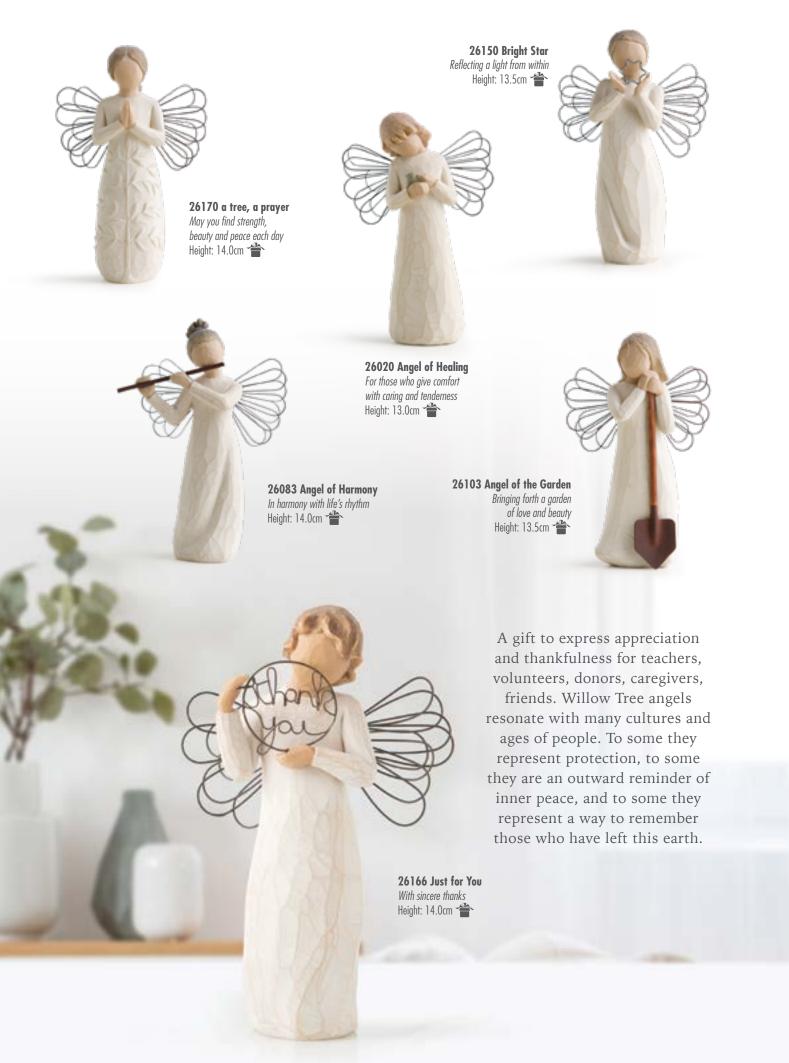

28094 Little Things

It's the little things that make a big difference Height: 14.0cm

**27672 For You**Just a little something...

Height: 13.5cm

Angels

Willow Tree angels speak in quiet ways to heal, comfort, protect and inspire.

26110 Sign for Love

Height: 12.5cm

I love you

26011 Angel of Friendship For those who share the spirit of friendship

26144 Angel of the Kitchen Warm comfort between friends Height: 13.5cm

26249 Sunshine Friendship brings the sun... and flowers bloom! Height: 13.0cm

26109 With affection

I love our friendship! Height: 13.0cm 👚

26131 Thinking of You Keeping you close in my thoughts Height: 13.5cm

26182 With Love You are loved Height: 13.5cm 👚

**26084 Angel's Embrace**Hold close that which we hold dear Height: 14.0cm

26034 Guardian Angel
May you always have an Angel to
watch over you
Height: 13.0cm

26062 Angel of Comfort
Offering an embrace of
comfort and love
Height: 8.0cm

26219 Angel of Freedom
Allowing dreams to soar
Height: 12.5cm

26248 You're the Best!
Thank you for making
a difference
Height: 13.0cm

26123 Good Health An abundance of health and happiness Height: 13.5cm

26012 Angel of Prayer
For those who believe in the
power of prayer
Height: 10.5cm

**26235 Angel of Hope** *Each day, hope anew*Height: 13.0cm

**26247 Remembrance**Memories... hold each one safely in your heart
Height: 13.5cm

**26149 Courage**Bringing a triumphant spirit, inspiration and courage
Height: 14.5cm