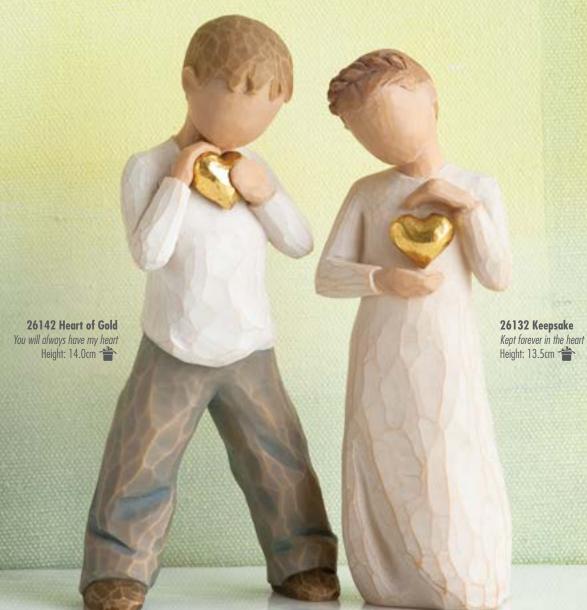

**26454 Forget-me-not**Holding thoughts of you closely
Height: 13.5cm

**26171 Remember**Always, I will remember...
Height: 14.0cm

26186 Blessings Each day, unexpected blessings Height: 14.0cm

Heart of Gold was inspired by a young cancer patient at Children's Mercy Hospital in Kansas City, MO, USA, who was the son of close friends of Willow Tree artist, Susan Lordi. Susan Lordi and Enesco will donate 65p to Great Ormond Street Hospital Children's Charity for every Heart of Gold figurine sold.