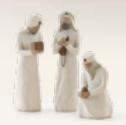

26290 The Holy Family
A child is born
Height: 19.0cm

26027 The Three Wisemen
They followed a star and found
the Light of the World
Maximum Height: 22.0cm

26180 Ox and Goat
Offering warmth and protection
Heights: Ox 8.0cm, Goat 9.5cm