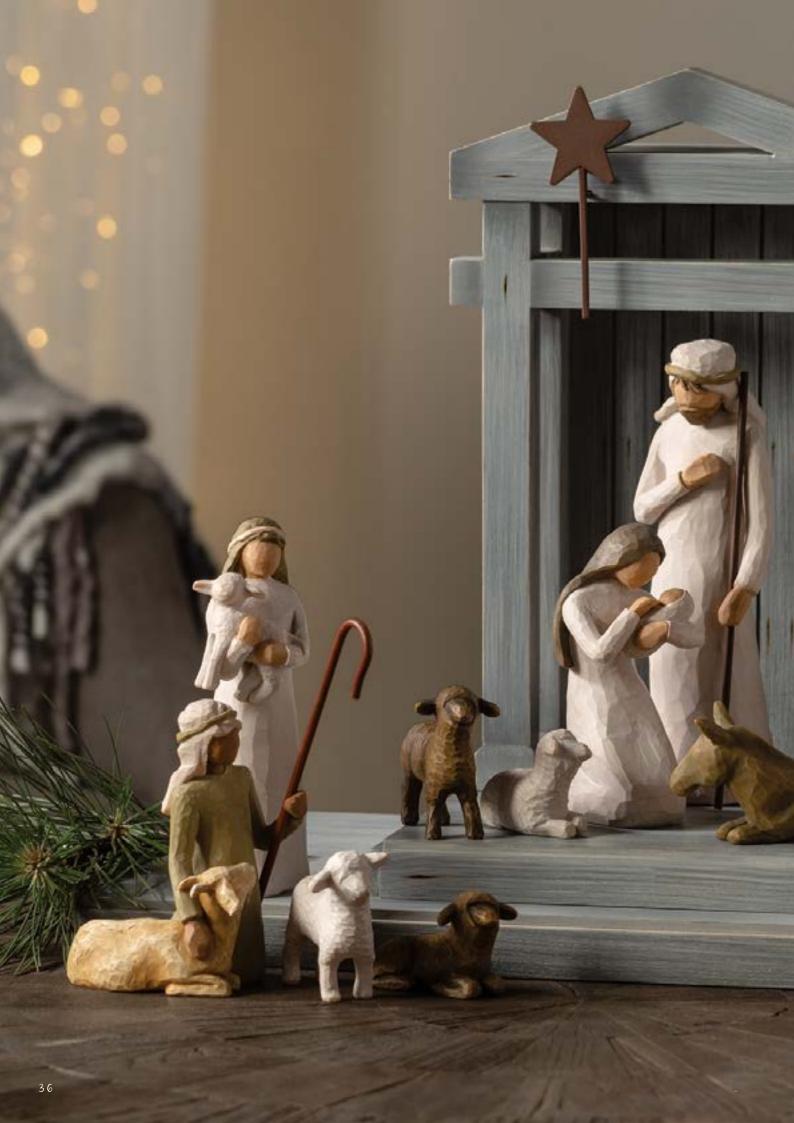

26290 The Holy Family
A child is born
Height: 19.0cm

26027 The Three Wisemen
They followed a star and found
the Light of the World
Maximum Height: 22.0cm

26180 Ox and Goat
Offering warmth and protection
Heights: Ox 8.0cm, Goat 9.5cm

26007 Metal Star Backdrop Height: 34.0cm

**26104 Peace on Earth**An embrace of Peace
Height: 21.0cm

**26005 Nativity**Behold the awe and wonder of the Christmas Story
Maximum Height: 23.0cm

**26106 Crèche**Height: 43.0cm, Length: 51.0cm
Depth: 29.0cm

**26442 Little Shepherdess**Behold, a little love on earth
Maximum Height: 13.5cm

**27183 Zampognaro (Shepherd with bagpipe)**A shepherd's gift... a joyous melody... proclaiming the news!
Height: 23.0cm

26105 Shepherd & Stable Animals Surrounding new life with love and warmth Height: 18.0cm