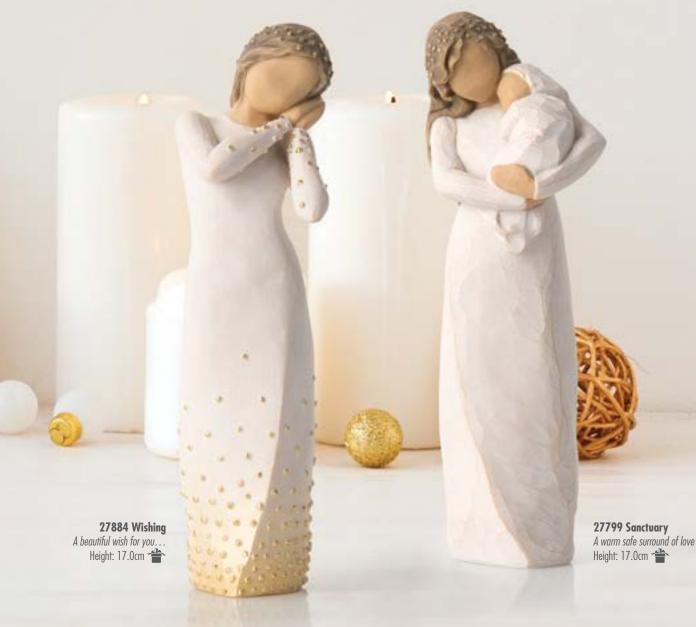

# Signature Collection

Wishing and Sanctuary are both in the Signature Collection of figures, inspired by the decorative arts and architecture from Susan's travels to cities such as Prague and Vienna. The custom-designed Signature Collection Box includes an enclosure card for gift-giving.

'I embellished the surfaces with gold dots—symbolising light, or energy, hope, inner strength... gold connotes preciousness and enduring value, and I wanted this to be a special collection.'

Maximise your shelf space by displaying Willow Tree pieces on Tri-Step Riser. These are also available to your consumers.