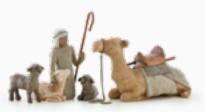

26290 The Holy Family
A child is born
Height: 19.0cm

26027 The Three Wisemen
They followed a star and found
the Light of the World
Maximum Height: 22.0cm

26180 Ox and Goat
Offering warmth and protection
Heights: Ox 8.0cm, Goat 9.5cm

**26442 Little Shepherdess**Behold, a little love on earth
Maximum Height: 13.5cm

**27183 Zampognaro (Shepherd with bagpipe)**A shepherd's gift... a joyous melody... proclaiming the news!
Height: 23.0cm