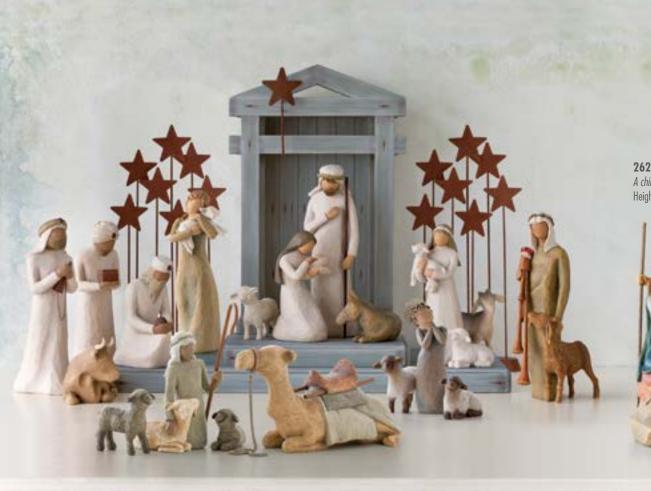

26290 The Holy Family
A child is born
Height: 19.0cm

26027 The Three Wisemen
They followed a star and found
the Light of the World
Maximum Height: 22.0cm

26180 Ox and Goat
Offering warmth and protection
Heights: Ox 8.0cm, Goat 9.5cm

26007 Metal Star Backdrop Height: 34.0cm

**26104 Peace on Earth**An embrace of Peace
Height: 21.0cm

**26005 Nativity**Behold the awe and wonder of the Christmas Story
Maximum Height: 23.0cm

**26106 Crèche**Height: 43.0cm, Length: 51.0cm
Depth: 29.0cm

**26442 Little Shepherdess**Behold, a little love on earth
Maximum Height: 13.5cm

**27183 Zampognaro (Shepherd with bagpipe)**A shepherd's gift... a joyous melody... proclaiming the news!
Height: 23.0cm

26105 Shepherd & Stable Animals Surrounding new life with love and warmth Height: 18.0cm