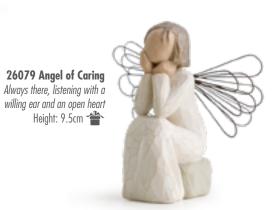

28094 Little Things

It's the little things that make a big difference Height: 14.0cm

**27672 For You**Just a little something...

Height: 13.5cm

Angels

Willow Tree angels speak in quiet ways to heal, comfort, protect and inspire.