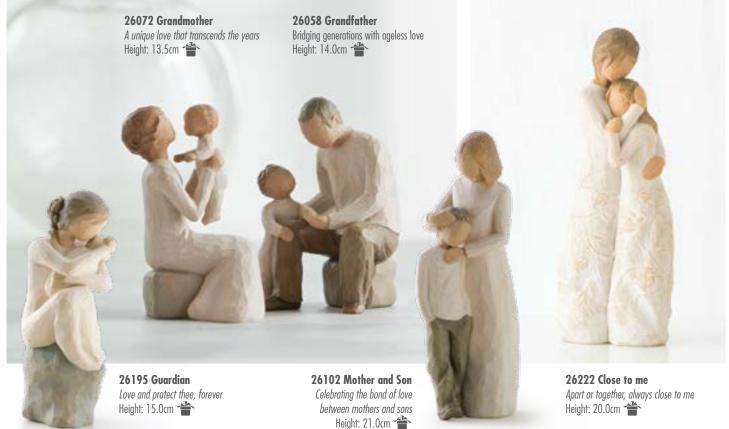

## Relationship Figures

#### Display family groupings Help your customers create their own unique Family Groupings

1. Start with a Parent piece

3. Add a pet

27684 Love my Cat (dark) Always with me, full of personality! Height: 7.5cm

26439 You and Me Every day, building on our love Height: 17.0cm

27682 Love my Dog (light) Always with me, full of personality! Height: 8.5cm

**26187 Brother and Sister** By my side Height: 14.0cm

27789 Love My Cat (light) Always with me, full of personality! Height: 7.5cm

27791 Love My Dog (small, standing) Always with me, full of personality! Height: 5.0cm

26056 Brothers Forging a bond that lasts a lifetime Height: 13.0cm

27683 Love my Dog (dark) Always with me, full of personality! Height: 8.5cm

27790 Love My Dog (small, lying) Always with me, full of personality! Height: 3.0cm

26217 Kindness (boy) Above all, kindness Height: 7.5cm

A. 26184 Anniversary Love ever endures Height: 15.0cm 👚

B. 26227 Inquisitive Child ...nurtured by your loving care Height: 7.5cm \*\*

C. 26224 Spirited Child ...nurtured by your loving care Height: 7.5cm

D. 26223 Joyful Child ...nurtured by your loving care Height: 7.5cm

... nurtured by your loving care Height: 6.0cm

E. 26226 Imaginative Child F. 26225 Thoughtful Child ...nurtured by your loving care Height: 7.5cm \*\*

27268 We are Three
It used to be just you and me.
Now we are three — a family!
Height: 22.0cm

26031 Father and Daughter
Celebrating the bond of love
between fathers and daughters
Height: 11.5cm

28042 My Guy It's especially nice when you're around Height: 15.5cm

**26252 Home** *Together, our family is home*Height: 21.5cm

**26029 New Life**Celebrating the miracle of new life
Height: 12.5cm

26129 New Dad In awe and wonder of what's to come Height: 14.0cm

**26232 My Girls**Looking at you, I see wonder, joy, strength Height: 20.5cm

**27595 That's my Dad** *My favourite time is time with you*Height: 10.5cm

**26244 With my Grandmother**The best gift is time spent with you Height: 14.5cm

**26100 Quietly** *Quietly encircled by love*Height: 13.5cm

**27921 Loving My Mother**I'm here for you,
as you've always been for me
Height:16.5cm