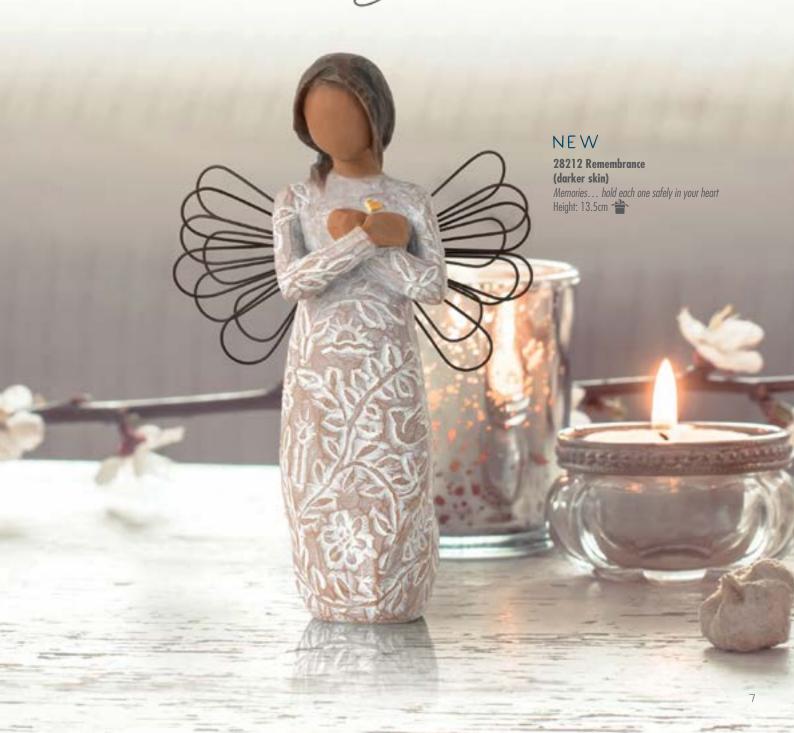

# Remembrance

#### Memories... hold each one safely in your heart

'This piece is all about memories — how warm, comforting memories help us to heal when we're missing someone. If you look closely at the carved icons on her dress, each recalls a memory by appealing to our senses... touch, scent, taste, sound, sight. We keep these personal memories safe within us, connecting us to those we love.'