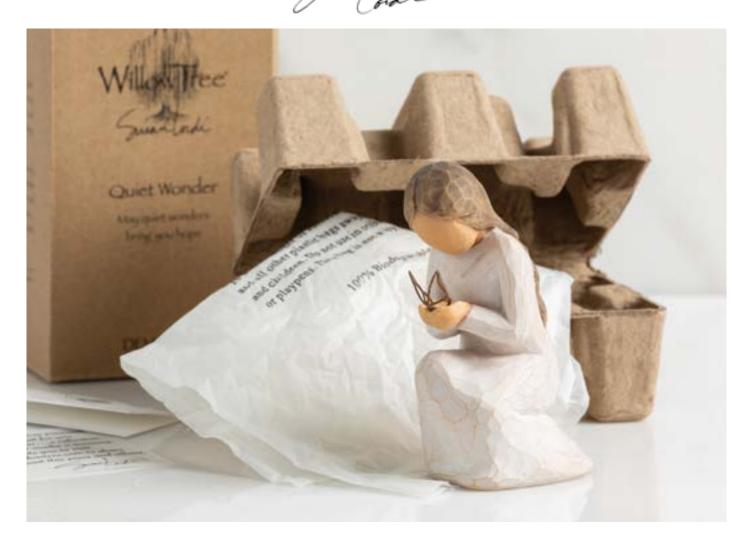

# Sustainable Packaging

I am passionate about conservation of natural habitats and the wildlife that depends on them. This passion colors everything I do and make. So, sustainable packaging is a primary concern for our brand, while keeping in mind affordability, breakability and accessibility.

Our aspiration is to use recycled and recyclable packaging materials for each piece we produce. Improving the quality of our materials is a constant focus of our team, and it is indeed improving, as new resources and materials become available.

Since Summer 2020, every new piece is packaged with eco-friendly recyclable packaging, and every year we convert more of the existing pieces. Our Goal by Year-End 2024 is for production of 100% of the Willow Tree® line to be in eco-friendly 100% recyclable or compostable packaging.