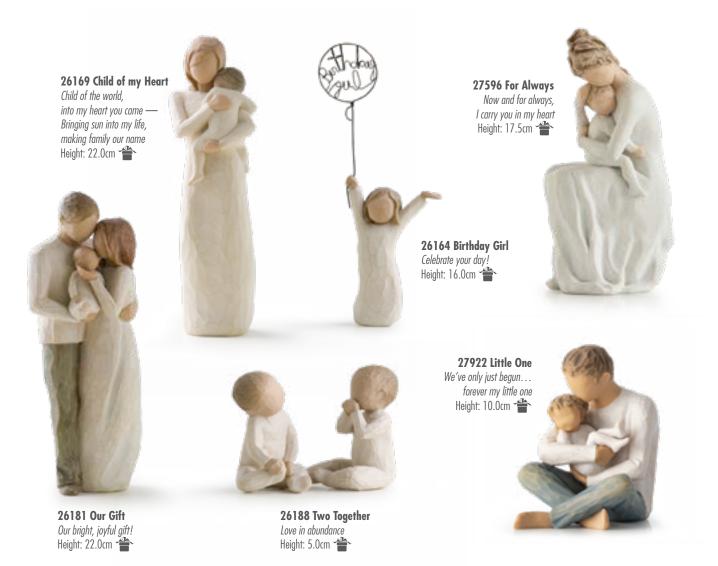

## Relationship Figures

#### Display family groupings Help your customers create their own unique Family Groupings

1. Start with a Parent piece

3. Add a pet

27684 Love my Cat (dark) Always with me, full of personality! Height: 7.5cm

26439 You and Me Every day, building on our love Height: 17.0cm

27682 Love my Dog (light) Always with me, full of personality! Height: 8.5cm

**26187 Brother and Sister** By my side Height: 14.0cm

27789 Love My Cat (light) Always with me, full of personality! Height: 7.5cm

27791 Love My Dog (small, standing) Always with me, full of personality! Height: 5.0cm

26056 Brothers Forging a bond that lasts a lifetime Height: 13.0cm

27683 Love my Dog (dark) Always with me, full of personality! Height: 8.5cm

27790 Love My Dog (small, lying) Always with me, full of personality! Height: 3.0cm

26217 Kindness (boy) Above all, kindness Height: 7.5cm

A. 26184 Anniversary Love ever endures Height: 15.0cm 👚

B. 26227 Inquisitive Child ...nurtured by your loving care Height: 7.5cm \*\*

C. 26224 Spirited Child ...nurtured by your loving care Height: 7.5cm

D. 26223 Joyful Child ...nurtured by your loving care Height: 7.5cm

... nurtured by your loving care Height: 6.0cm

E. 26226 Imaginative Child F. 26225 Thoughtful Child ...nurtured by your loving care Height: 7.5cm \*\*

27268 We are Three
It used to be just you and me.
Now we are three — a family!
Height: 22.0cm

26031 Father and Daughter
Celebrating the bond of love
between fathers and daughters
Height: 11.5cm

28042 My Guy It's especially nice when you're around Height: 15.5cm

**26252 Home** *Together, our family is home*Height: 21.5cm

**26029 New Life**Celebrating the miracle of new life
Height: 12.5cm

26129 New Dad In awe and wonder of what's to come Height: 14.0cm

**26232 My Girls**Looking at you, I see wonder, joy, strength Height: 20.5cm

**27595 That's my Dad** *My favourite time is time with you*Height: 10.5cm

**26244 With my Grandmother**The best gift is time spent with you Height: 14.5cm

**26100 Quietly** *Quietly encircled by love*Height: 13.5cm

**27921 Loving My Mother**I'm here for you,
as you've always been for me
Height:16.5cm