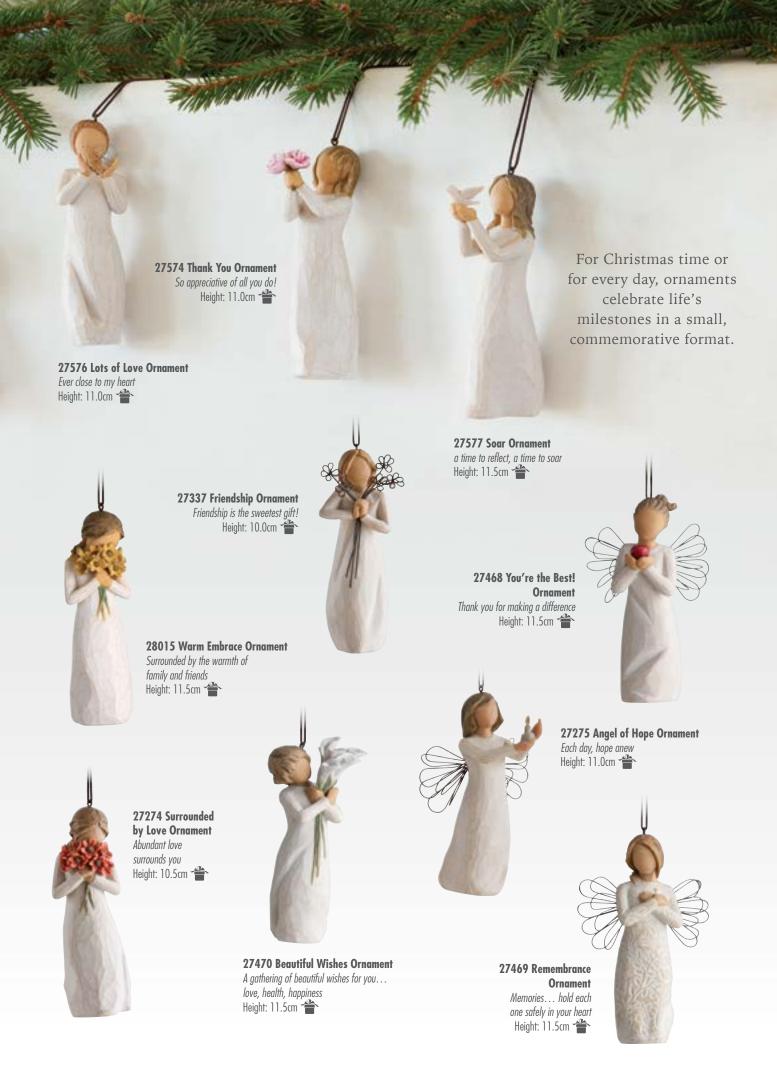

**26245 Irish Charm**May luck and laughter light your days!
Height: 13.5cm

**27269 something special** *You make the world a better place* 

Height: 14.0cm

27267 Thank You So appreciative of all you do! Height: 14.0cm

**26235 Angel of Hope** *Each day, hope anew*Height: 13.0cm

**26247 Remembrance**Memories... hold each one safely in your heart
Height: 13.5cm

**26149 Courage**Bringing a triumphant spirit, inspiration and courage
Height: 14.5cm