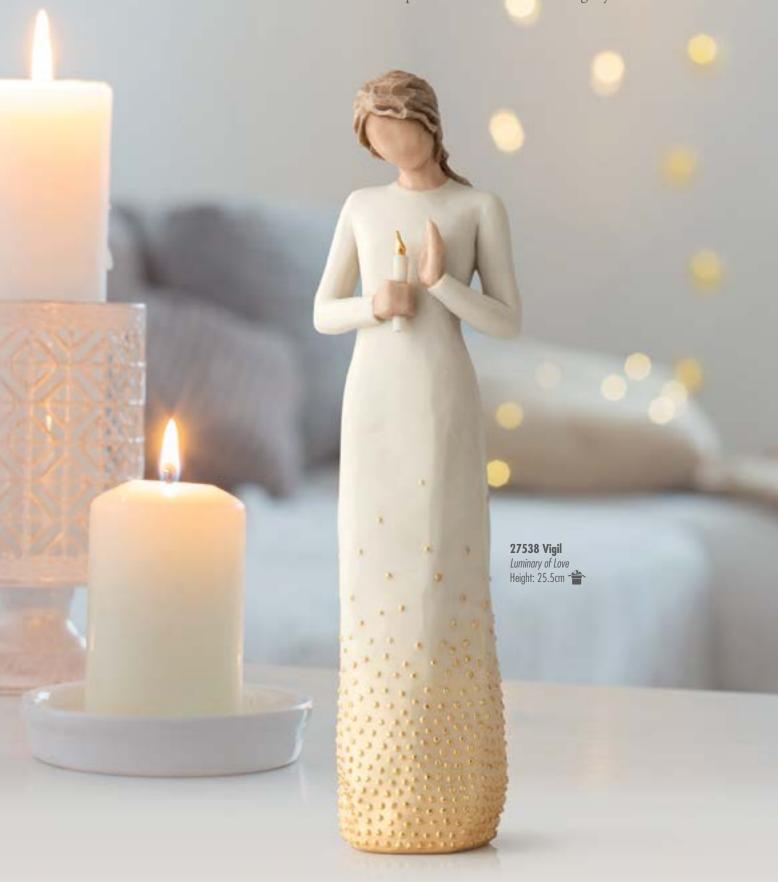

#### Seeking the quiet within

'I wanted this figure to be a humble piece, but very centering, calming, peaceful... with a universal gesture of meditative thought. The surface of her dress is carved with texture and patterns of living natural forms. Even though this is a quiet piece, I wanted the imagery to be very alive with movement — to have an inner energy of life.'