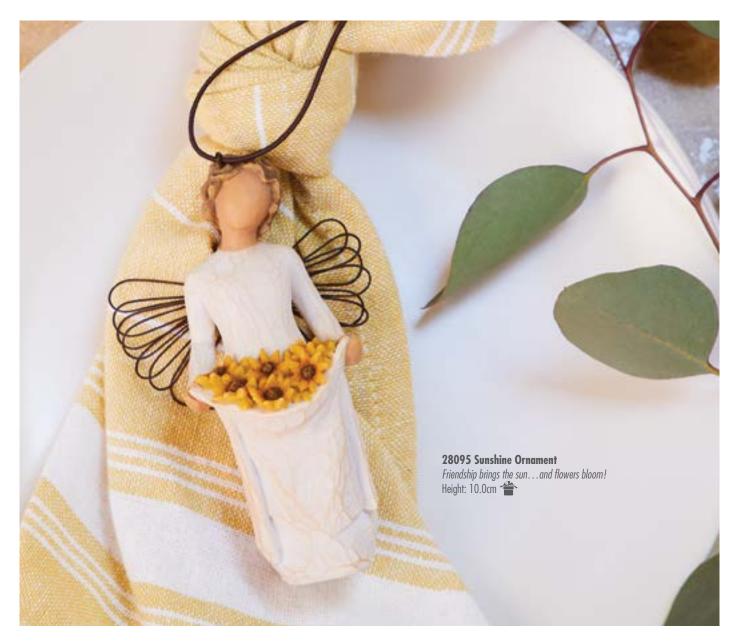

26110 Sign for Love

Height: 12.5cm

I love you

26011 Angel of Friendship For those who share the spirit of friendship

26144 Angel of the Kitchen Warm comfort between friends Height: 13.5cm

26249 Sunshine Friendship brings the sun... and flowers bloom! Height: 13.0cm