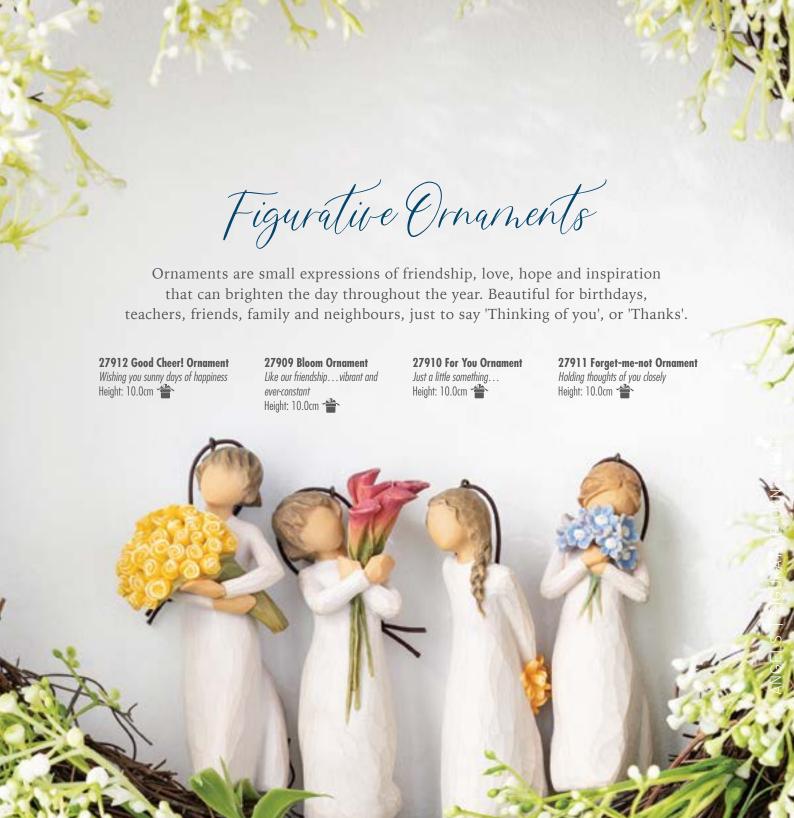

27462 Good Cheer! Wishing you sunny days of happiness Height: 14.0cm

27250 Warm Embrace Surrounded by the warmth of family and friends Height: 14.0cm

26220 Truly Golden Your friendship is truly golden Height: 12.5cm

26155 Friendship Friendship is the sweetest gift! Height: 13.5cm

26130 Happiness FREE to sing, laugh, dance... create! Height: 14.0cm

A gathering of beautiful wishes for you — love, health, happiness Height: 13.0cm

26233 Surrounded by Love Abundant love surrounds you Height: 13.0cm

27913 Love you Just a little reminder... Height: 13.0cm

27440 Lots of Love Ever close to my heart Height: 14.0cm