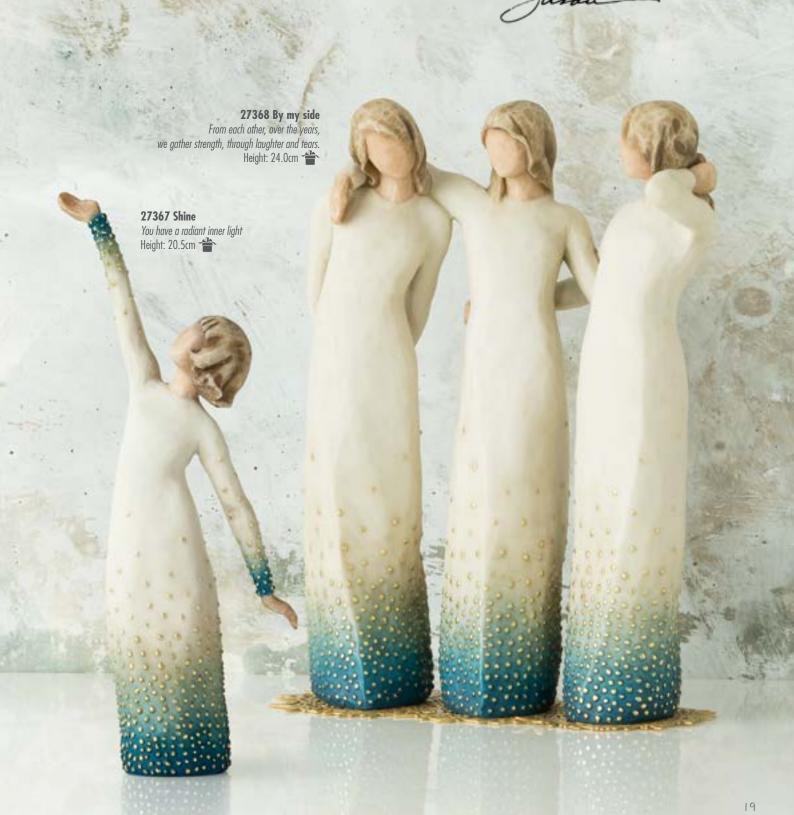

# Signature Collection

Featuring beautiful distinctive colouring and textural surfaces, these figures are more columnar in shape and distinguished by ombré effect embellished with gold leaf dots.

'These pieces have extensive handwork, distinctive effects and jewel-like materials used on them. I hope these will be seen as very special gifts.'