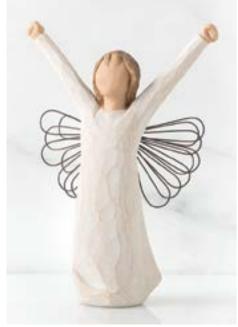

# Encouragement | Support 28112 Courageous Joy Courage to be seen, to be heard, to be healed Height: 18.0cm

27702 Butterfly
Resilient, determined, courageous and beautiful...
You have the qualities to transform your world
Height: 16.5cm