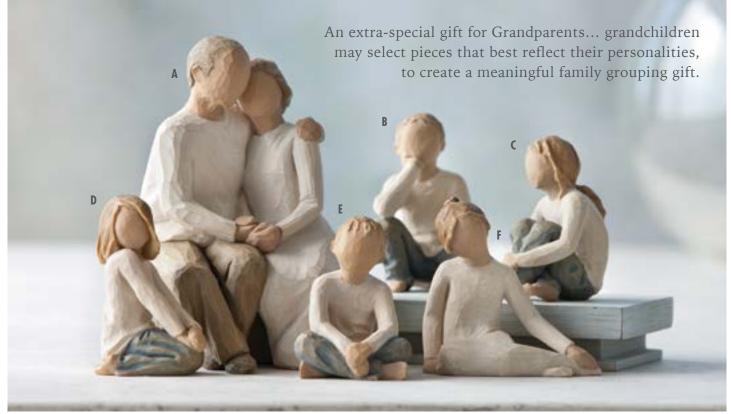

## Relationship Figures

#### Display family groupings Help your customers create their own unique Family Groupings

1. Start with a Parent piece

3. Add a pet

27684 Love my Cat (dark) Always with me, full of personality! Height: 7.5cm

27790 Love My Dog (small, lying) Always with me, full of personality! Height: 3.0cm

26217 Kindness (boy) Above all, kindness Height: 7.5cm

A. 26184 Anniversary Love ever endures Height: 15.0cm 👚

B. 26227 Inquisitive Child ...nurtured by your loving care Height: 7.5cm \*\*

C. 26224 Spirited Child ...nurtured by your loving care Height: 7.5cm

D. 26223 Joyful Child ...nurtured by your loving care Height: 7.5cm

... nurtured by your loving care Height: 6.0cm

E. 26226 Imaginative Child F. 26225 Thoughtful Child ...nurtured by your loving care Height: 7.5cm \*\*