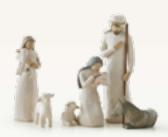

26007 Metal Star Backdrop Height: 34.0cm

**26104 Peace on Earth**An embrace of Peace
Height: 21.0cm

**26005 Nativity**Behold the awe and wonder of the Christmas Story
Maximum Height: 23.0cm

**26106 Crèche**Height: 43.0cm, Length: 51.0cm
Depth: 29.0cm