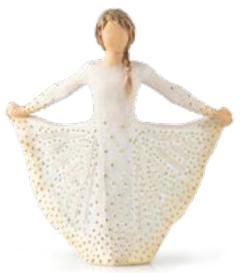

# Signature Collection

Wishing and Sanctuary are both in the Signature Collection of figures, inspired by the decorative arts and architecture from Susan's travels to cities such as Prague and Vienna. The custom-designed Signature Collection Box includes an enclosure card for gift-giving.

'I embellished the surfaces with gold dots—symbolising light, or energy, hope, inner strength... gold connotes preciousness and enduring value, and I wanted this to be a special collection.'

Maximise your shelf space by displaying Willow Tree pieces on Tri-Step Riser. These are also available to your consumers.