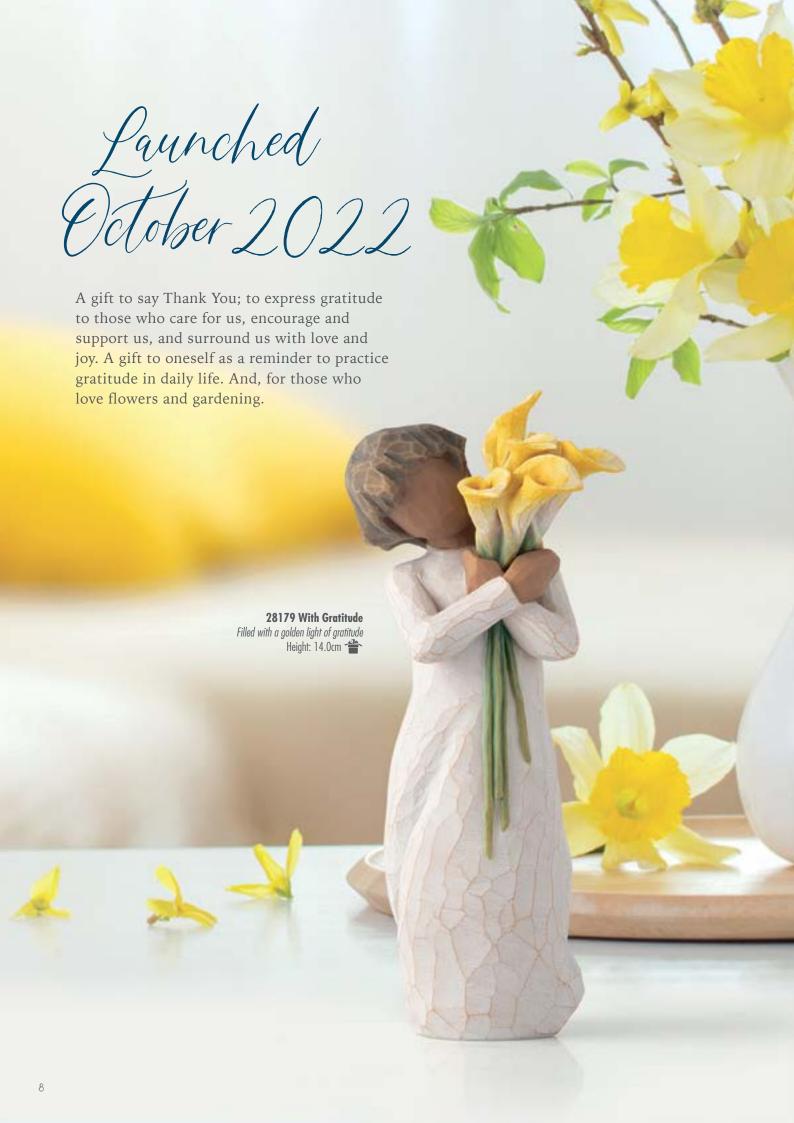

Peace Keepsake Box

#### Seeking the quiet within

'I wanted this figure to be a humble piece, but very centering, calming, peaceful... with a universal gesture of meditative thought. The surface of her dress is carved with texture and patterns of living natural forms. Even though this is a quiet piece, I wanted the imagery to be very alive with movement — to have an inner energy of life.'



# Remembrance

#### Memories... hold each one safely in your heart

'This piece is all about memories — how warm, comforting memories help us to heal when we're missing someone. If you look closely at the carved icons on her dress, each recalls a memory by appealing to our senses... touch, scent, taste, sound, sight. We keep these personal memories safe within us, connecting us to those we love.'





'I really like the simplicity and truth of this sentiment, Above all, kindness. Kindness is a virtue that gives us so much reward, and one we aspire to. The pet that the child holds can be metaphorical (who better to teach us about kindness than animals?) or the figure can simply represent a loving relationship between a young girl and her cat.'

S

**28178 Kindness (girl) Keepsake Box** *Above all, kindness*Height: 13.0cm



## Relationship Figures

#### Display family groupings Help your customers create their own unique Family Groupings

1. Start with a Parent piece



3. Add a pet









27684 Love my Cat (dark) Always with me, full of personality! Height: 7.5cm

26439 You and Me Every day, building on our love Height: 17.0cm

27682 Love my Dog (light) Always with me, full of perso