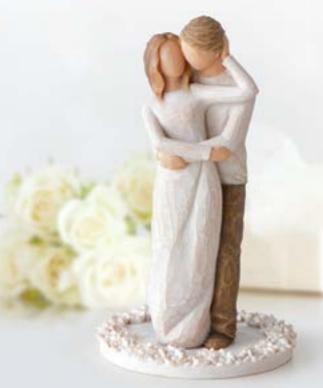

### Cake Topper

Willow Tree Cake Topper is a commemorative keepsake for weddings and anniversaries, or any celebratory event of enduring love. The base of carved flowers provides stability as well as beauty.

#### Care Instructions:

To clean, wipe only the bottom of base with lightly damp cloth. Paint is NOT waterproof — do not wash or submerge in water. Paint and resin are lead-free and tested for food safety.

27162 Together Cake Topper
True partners in love and life
Height: 15.0cm