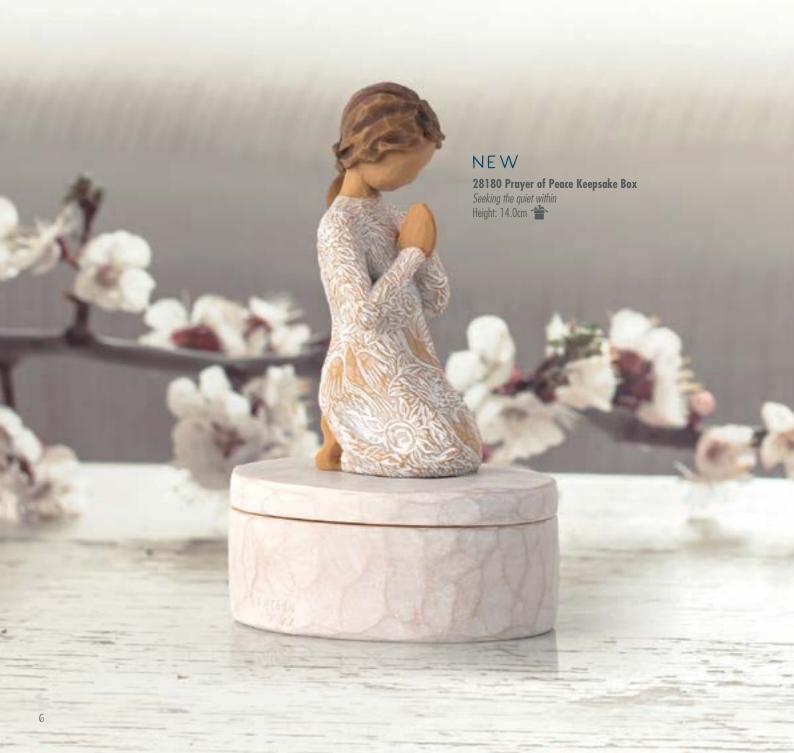

# Prayer of Peace Keepsake Box

#### Seeking the quiet within

'I wanted this figure to be a humble piece, but very centering, calming, peaceful... with a universal gesture of meditative thought. The surface of her dress is carved with texture and patterns of living natural forms. Even though this is a quiet piece, I wanted the imagery to be very alive with movement — to have an inner energy of life.'