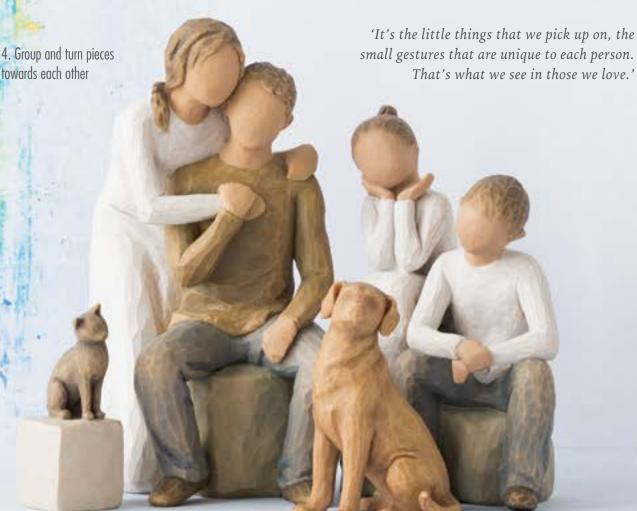

#### Display family groupings Help your customers create their own unique Family Groupings

1. Start with a Parent piece

3. Add a pet

27684 Love my Cat (dark) Always with me, full of personality! Height: 7.5cm