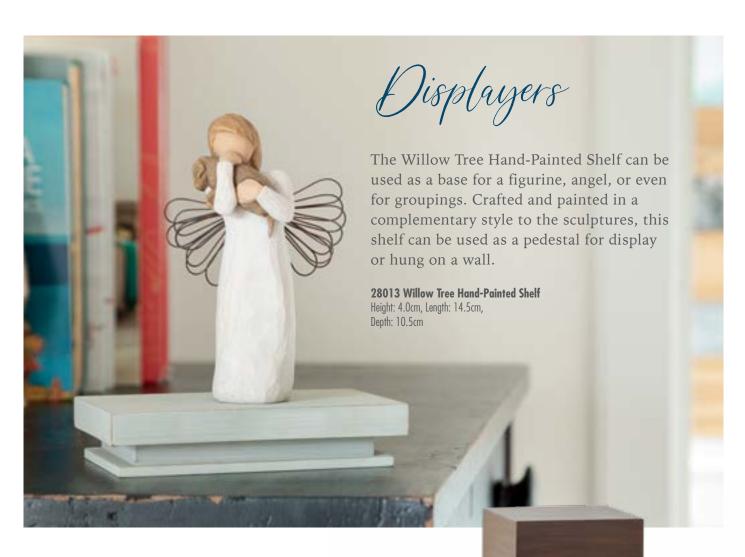

## Keepsake Boxes

Bas-relief or three-dimensional carvings atop finely crafted, hand-painted Boxes. Keepsake Boxes are small resin boxes with detached lids. Memory Boxes are larger, wood boxes with hinged lids. Both are great places to keep treasures, notes, keys and jewelry.