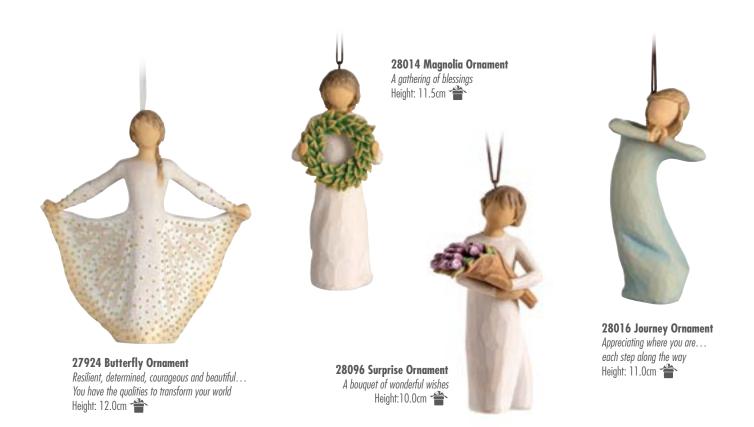

# Encouragement | Support 28112 Courageous Joy Courage to be seen, to be heard, to be healed Height: 18.0cm

27702 Butterfly
Resilient, determined, courageous and beautiful...
You have the qualities to transform your world
Height: 16.5cm